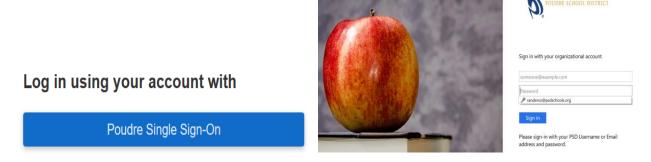

• Select the state and your school. Once your school is chosen Destiny Discover will remember the school site.

• Login using the Poudre Single Sign-on. You will be prompted for a username and password. Students and staff will use the Poudre Single Sign-On blue bar.

Use your PSD email login. Students: studentID@psdschools.org and their password.

- You will be directed to a page that lists the available Destiny Discover resources in one easy view. You can click on a picture to find information about the book.
- Click on the Search button to find books.