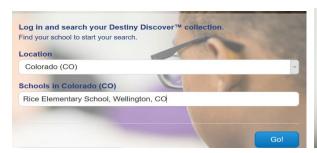

• Select the state and your school. Once your school is chosen Destiny Discover will remember the school site.

• Login using the Poudre Single Sign-on. You will be prompted for a username and password. Students and staff will use the Poudre Single Sign-On blue bar.