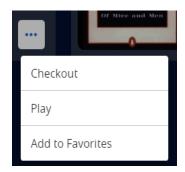

## **EBooks and Audiobooks**

Click on the three dots to see whether an **ebook** can be checked out OR an **audiobook** can be played. Audiobooks should remember where they were stopped so you can play them and stop them.