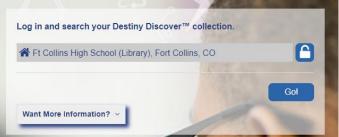

• Select the state and your school. Once your school is chosen Destiny Discover will remember the school site.

• Login using the Poudre Single Sign-on. You will be prompted for a username and password. Students and staff will use the Poudre Single Sign-On blue bar.