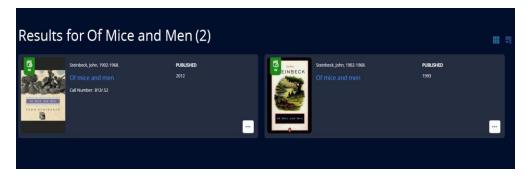

Use your PSD email login. Students: studentID@psdschools.org and their password.

- You will be directed to a page that lists the available Destiny Discover resources in one easy view. You can click on a picture to find information about the book.
- Click on the Search button to find books.

## **EBooks and Audiobooks**

Click on the three dots to see whether an **ebook** can be checked out OR an **audiobook** can be played. Audiobooks should remember where they were stopped so you can play them and stop them.