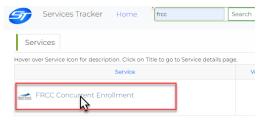

Next, Login to StudentVue to complete your Concurrent Enrollment Agreement Form.

1. Click on PSD Links then Services Tracker (You may need to log into Microsoft, Use your PSD credentials.

2. From the Search bar type in **FRCC** click search

3. Click on FRCC Concurrent Enrollment - **Choose Campus Select courses**, you can enter the course title or the FRCC Course ID number in the search box.

4. Digitally sign the form and click sign

5. Click agree, then confirm. Make sure your parents complete the Synergy Form, click HERE for instructions.