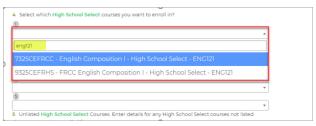

3. Click on FRCC Concurrent Enrollment - **Choose Campus Select courses**, you can enter the course title or the FRCC Course ID number in the search box.

4. Digitally sign the form and click sign

5. Click agree, then confirm. Make sure your parents complete the Synergy Form, click HERE for instructions.