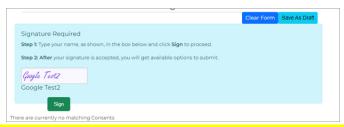

3. Click on FRCC Concurrent Enrollment - **Choose Campus Select courses**, you can enter the course title or the FRCC Course ID number in the search box.

4. Digitally sign the form and click sign

5. Click agree, then confirm. Make sure your parents complete the Synergy Form, click HERE for instructions.