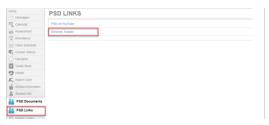

Next, Login to StudentVue to complete your Concurrent Enrollment Agreement Form.

1. Click on PSD Links then Services Tracker (You may need to log into Microsoft, Use your PSD credentials.

2. From the Search bar type in **FRCC** click search